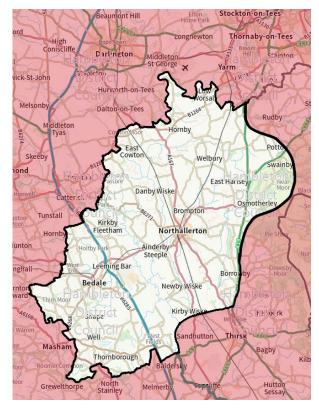

## Coverage

Our By Your Side service supports people in Northallerton, Bedale and the Surrounding villages.

Other schemes are available in the surrounding areas—please ask for more details.